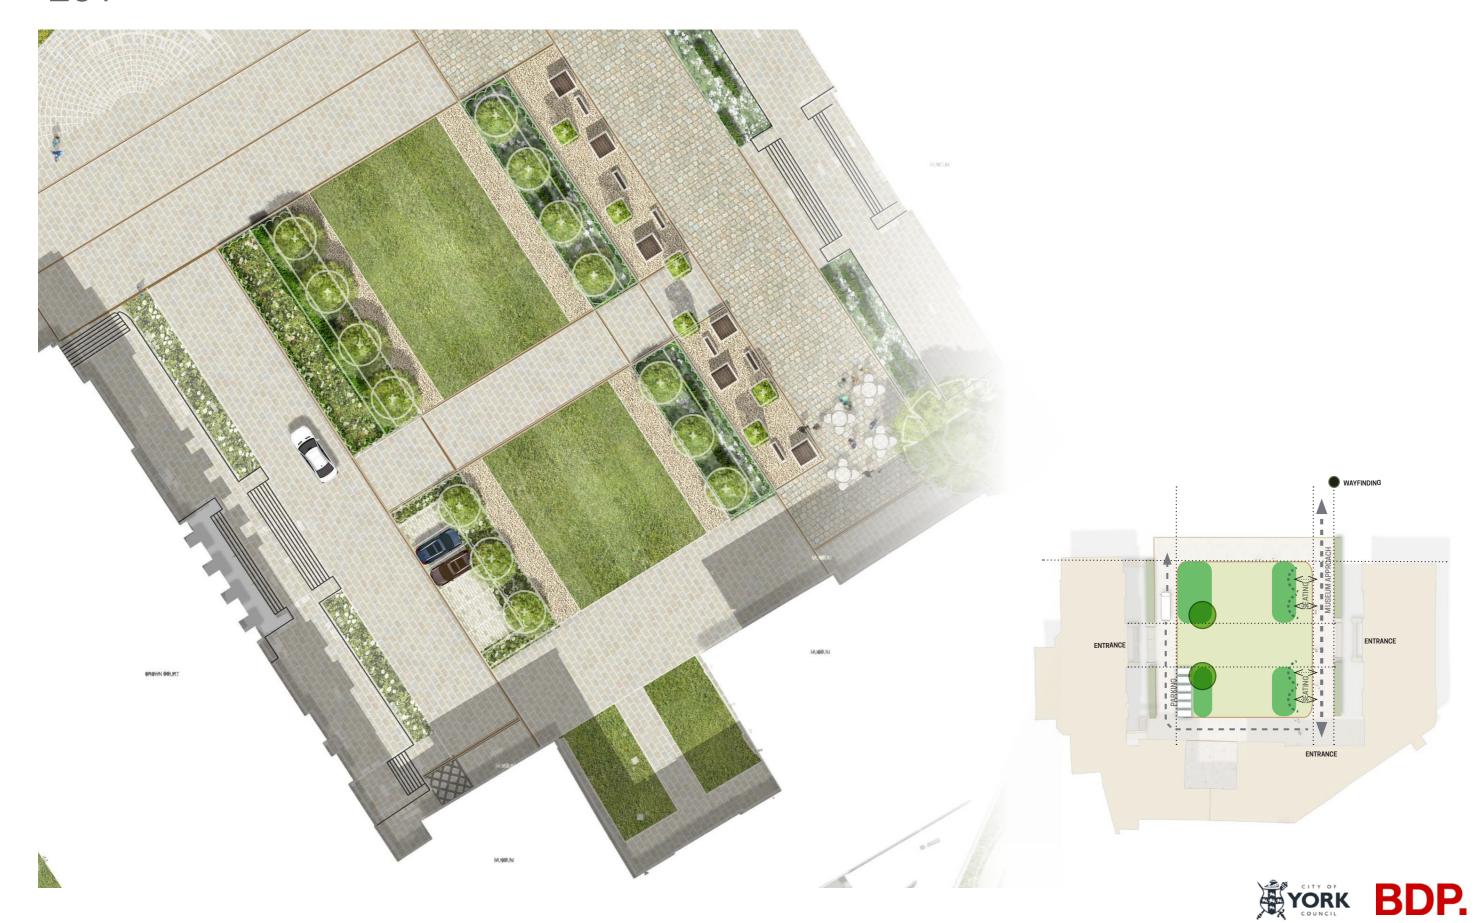

| Version    | Date Issued   |
|------------|---------------|
| DRAFT (V6) | 19th MAY 2021 |



USES DESCRIBED THROUGH THE OPEN BRIEF







## STRUCTURE







#### STRUCTURE







## THE TOWER





STONE EDGE AND PLANTING







WATER FOR ART AND SYMOBLISUM









## **EVENTS SPACE**







## RIVER EDGE







### RIVER EDGE















Spaces towards the Tower

Spaces along River Edge

**PLANTING** 



## RIVER EDGE



















### RIVER EDGE COMPONENTS













#### RIVER EDGE & PLAY







### RIVER WALK









1.8m wide pedestrian pathway - Plan View



### RIVER WALK









# EoY









Existing



# EoY







Paved

Planted



# EoY



## Tower Street







# Vehicle turning head - HGV up to 10m length











| Version    | Date Issued   |
|------------|---------------|
| DRAFT (V6) | 19th May 2021 |