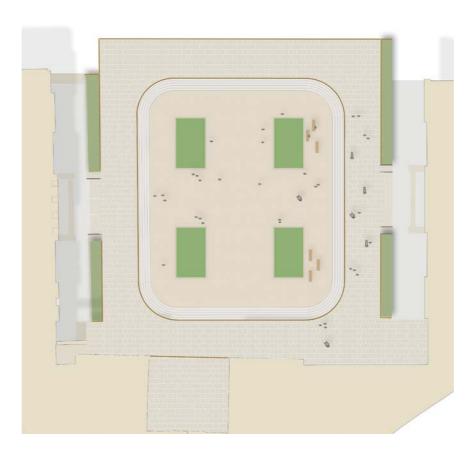

| Version    | Date Issued   |
|------------|---------------|
| DRAFT (V6) | 19th MAY 2021 |



USES DESCRIBED THROUGH THE OPEN BRIEF







## STRUCTURE







#### STRUCTURE







## THE TOWER





STONE EDGE AND PLANTING







WATER FOR ART AND SYMOBLISUM









## **EVENTS SPACE**







## RIVER EDGE







### RIVER EDGE















Spaces towards the Tower

Spaces along River Edge

**PLANTING** 



## RIVER EDGE



















### RIVER EDGE COMPONENTS













#### RIVER EDGE & PLAY







### RIVER WALK









1.8m wide pedestrian pathway - Plan View



### RIVER WALK









# EoY









Existing



# EoY







Paved

Planted



# EoY



## Tower Street







# Vehicle turning head - HGV up to 10m length











| Version    | Date Issued   |
|------------|---------------|
| DRAFT (V6) | 19th May 2021 |