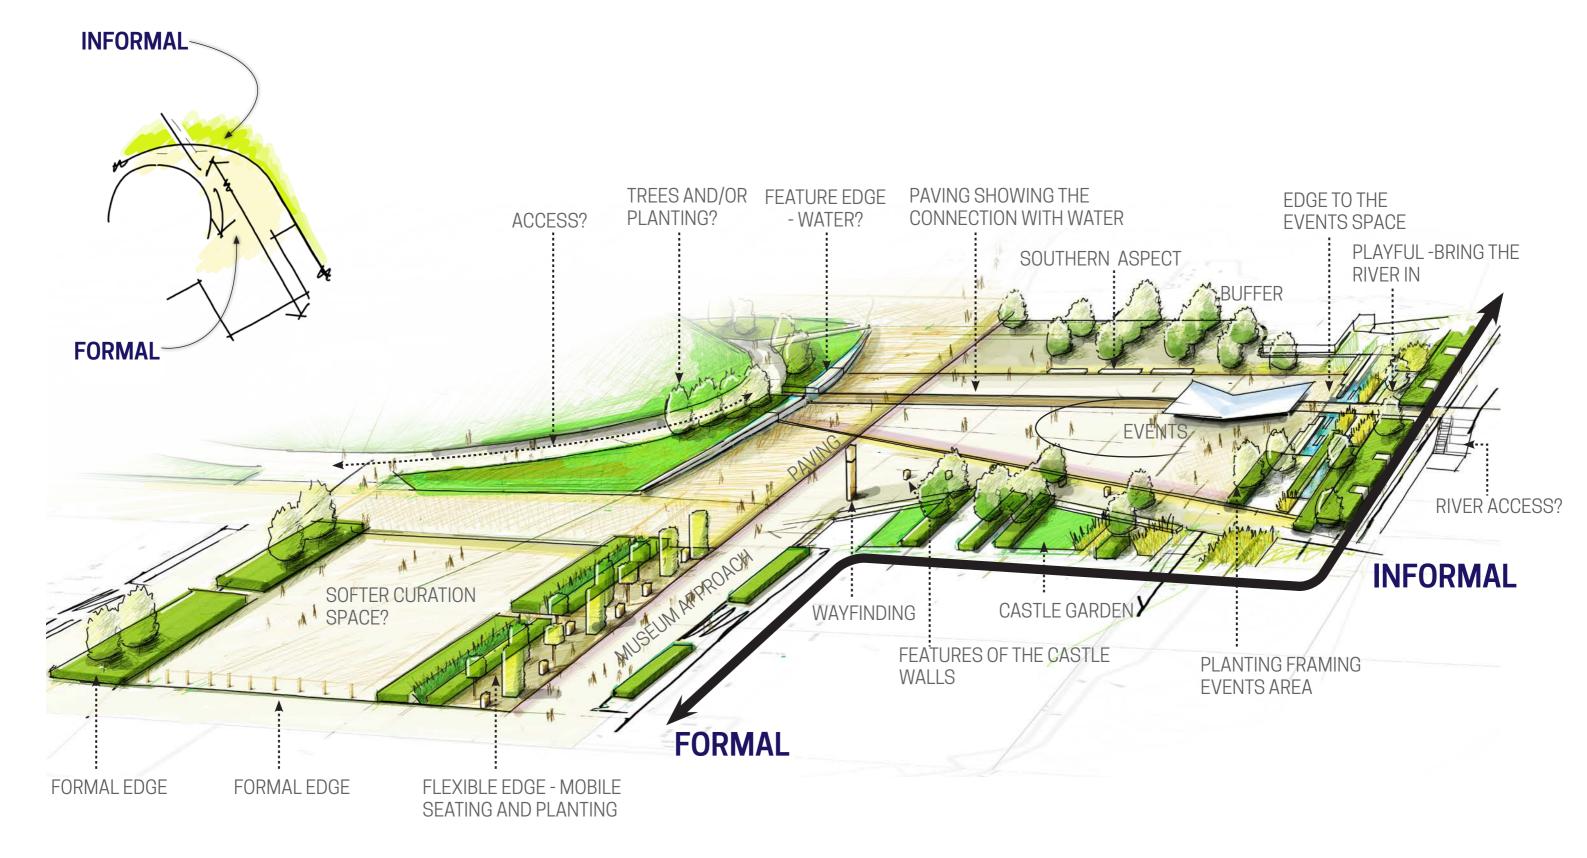

| Version    | Date Issued   |
|------------|---------------|
| DRAFT (V6) | 19th MAY 2021 |



USES DESCRIBED THROUGH THE OPEN BRIEF







## STRUCTURE







#### STRUCTURE







## THE TOWER





STONE EDGE AND PLANTING







WATER FOR ART AND SYMOBLISUM









## **EVENTS SPACE**







## RIVER EDGE







### RIVER EDGE















Spaces towards the Tower

Spaces along River Edge

**PLANTING** 



## RIVER EDGE



















### RIVER EDGE COMPONENTS













#### RIVER EDGE & PLAY







### RIVER WALK









1.8m wide pedestrian pathway - Plan View



### RIVER WALK









# EoY









Existing



# EoY







Paved

Planted



# EoY



## Tower Street







# Vehicle turning head - HGV up to 10m length











| Version    | Date Issued   |
|------------|---------------|
| DRAFT (V6) | 19th May 2021 |