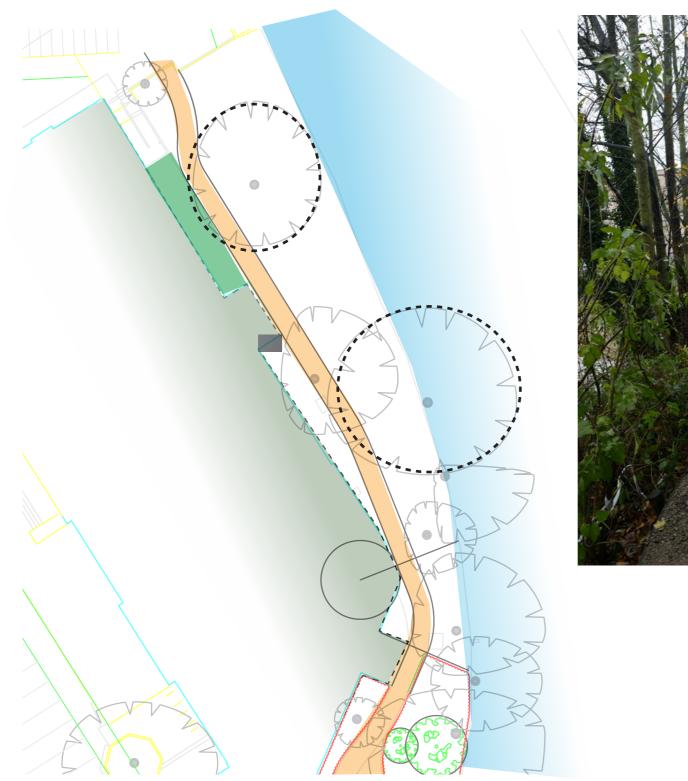

| Version    | Date Issued   |
|------------|---------------|
| DRAFT (V6) | 19th MAY 2021 |



USES DESCRIBED THROUGH THE OPEN BRIEF







## STRUCTURE







#### STRUCTURE







## THE TOWER





STONE EDGE AND PLANTING







WATER FOR ART AND SYMOBLISUM









## **EVENTS SPACE**







## RIVER EDGE







### RIVER EDGE















Spaces towards the Tower

Spaces along River Edge

**PLANTING** 



## RIVER EDGE



















### RIVER EDGE COMPONENTS













#### RIVER EDGE & PLAY







### RIVER WALK









1.8m wide pedestrian pathway - Plan View



### RIVER WALK









# EoY









Existing



# EoY







Paved

Planted



# EoY



## Tower Street







# Vehicle turning head - HGV up to 10m length











| Version    | Date Issued   |
|------------|---------------|
| DRAFT (V6) | 19th May 2021 |