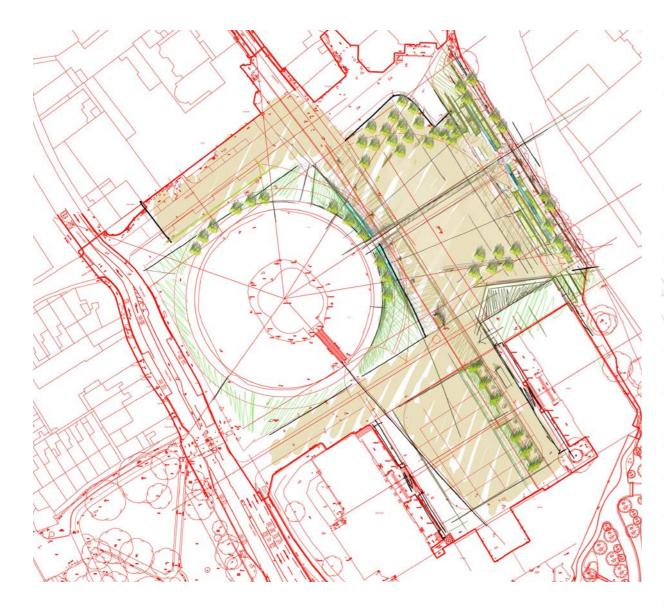

| Version    | Date Issued   |
|------------|---------------|
| DRAFT (V6) | 19th MAY 2021 |



USES DESCRIBED THROUGH THE OPEN BRIEF







## STRUCTURE







#### STRUCTURE







## THE TOWER





STONE EDGE AND PLANTING







WATER FOR ART AND SYMOBLISUM









## **EVENTS SPACE**







## RIVER EDGE







### RIVER EDGE















Spaces towards the Tower

Spaces along River Edge

**PLANTING** 



## RIVER EDGE



















### RIVER EDGE COMPONENTS













#### RIVER EDGE & PLAY







### RIVER WALK









1.8m wide pedestrian pathway - Plan View



### RIVER WALK









# EoY









Existing



# EoY







Paved

Planted



# EoY



## Tower Street







# Vehicle turning head - HGV up to 10m length











| Version    | Date Issued   |
|------------|---------------|
| DRAFT (V6) | 19th May 2021 |