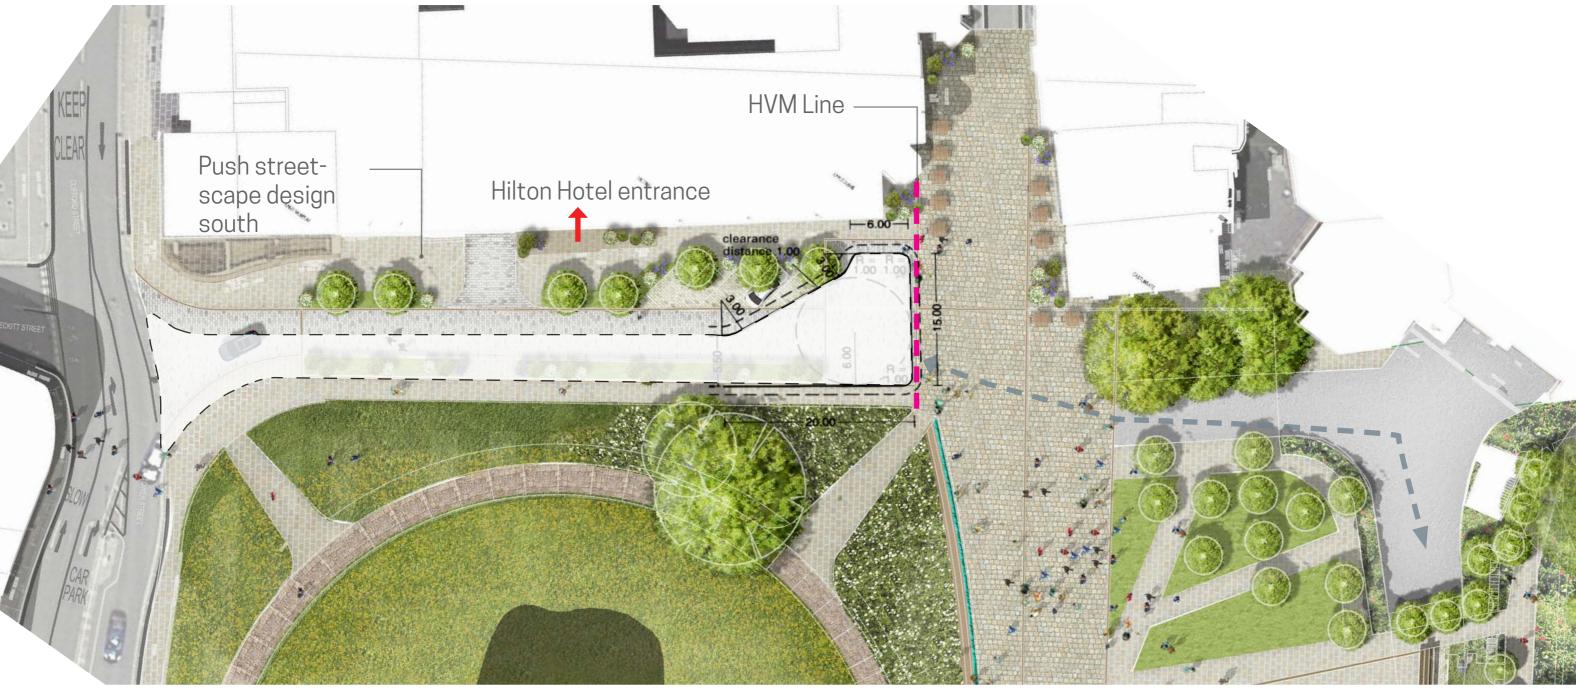

## Tower Street

# Vehicle turning head - HGV up to 10m length

| Version    | Date Issued   |
|------------|---------------|
| DRAFT (V6) | 19th May 2021 |