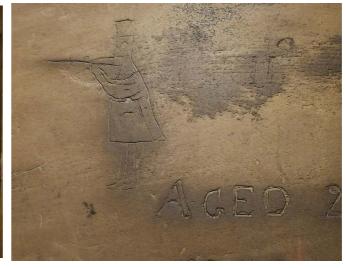

| Version    | Date Issued   |
|------------|---------------|
| DRAFT (V6) | 19th MAY 2021 |



USES DESCRIBED THROUGH THE OPEN BRIEF







## STRUCTURE







#### STRUCTURE







## THE TOWER





STONE EDGE AND PLANTING







WATER FOR ART AND SYMOBLISUM









## **EVENTS SPACE**







## RIVER EDGE







### RIVER EDGE















Spaces towards the Tower

Spaces along River Edge

**PLANTING** 



## RIVER EDGE



















### RIVER EDGE COMPONENTS













#### RIVER EDGE & PLAY







### RIVER WALK









1.8m wide pedestrian pathway - Plan View



### RIVER WALK









# EoY









Existing



# EoY







Paved

Planted



# EoY



## Tower Street







# Vehicle turning head - HGV up to 10m length











| Version    | Date Issued   |
|------------|---------------|
| DRAFT (V6) | 19th May 2021 |