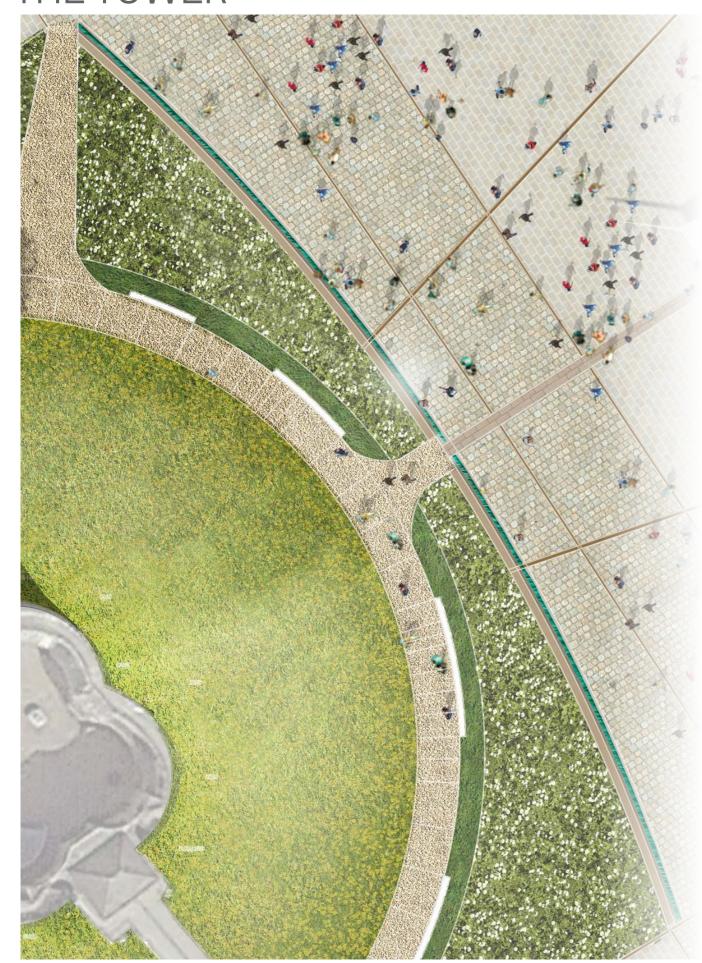

| Version    | Date Issued   |
|------------|---------------|
| DRAFT (V6) | 19th MAY 2021 |



USES DESCRIBED THROUGH THE OPEN BRIEF







## STRUCTURE







#### STRUCTURE







## THE TOWER





STONE EDGE AND PLANTING







WATER FOR ART AND SYMOBLISUM









## **EVENTS SPACE**







## RIVER EDGE







### RIVER EDGE















Spaces towards the Tower

Spaces along River Edge

**PLANTING** 



## RIVER EDGE



















### RIVER EDGE COMPONENTS













#### RIVER EDGE & PLAY







### RIVER WALK









1.8m wide pedestrian pathway - Plan View



### RIVER WALK









# EoY









Existing



# EoY







Paved

Planted



# EoY



## Tower Street







# Vehicle turning head - HGV up to 10m length











| Version    | Date Issued   |
|------------|---------------|
| DRAFT (V6) | 19th May 2021 |