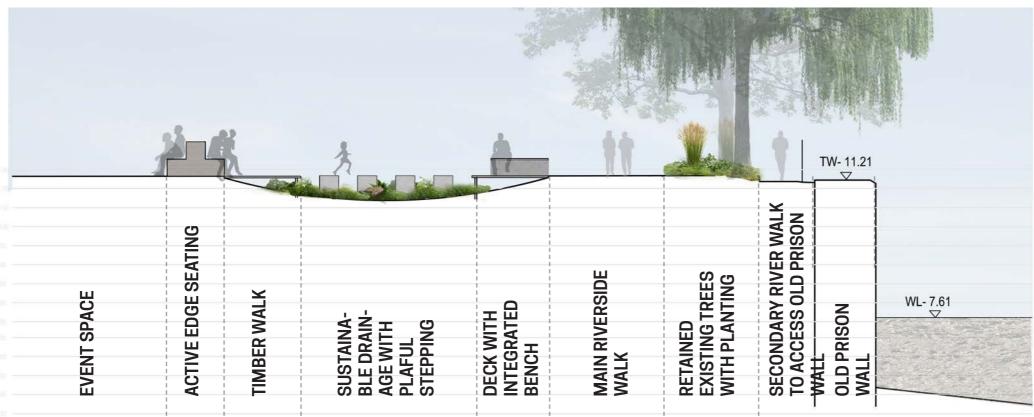

### RIVER EDGE COMPONENTS

#### RIVER EDGE & PLAY

### RIVER WALK

1.8m wide pedestrian pathway - Plan View

### RIVER WALK