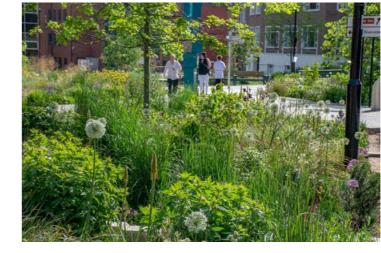

| Version    | Date Issued   |
|------------|---------------|
| DRAFT (V6) | 19th MAY 2021 |



USES DESCRIBED THROUGH THE OPEN BRIEF







## STRUCTURE







#### STRUCTURE







## THE TOWER





STONE EDGE AND PLANTING







WATER FOR ART AND SYMOBLISUM









## **EVENTS SPACE**







## RIVER EDGE







### RIVER EDGE















Spaces towards the Tower

Spaces along River Edge

**PLANTING** 



## RIVER EDGE



















### RIVER EDGE COMPONENTS













#### RIVER EDGE & PLAY







### RIVER WALK









1.8m wide pedestrian pathway - Plan View



### RIVER WALK









# EoY









Existing



# EoY







Paved

Planted



# EoY



## Tower Street







# Vehicle turning head - HGV up to 10m length











| Version    | Date Issued   |
|------------|---------------|
| DRAFT (V6) | 19th May 2021 |