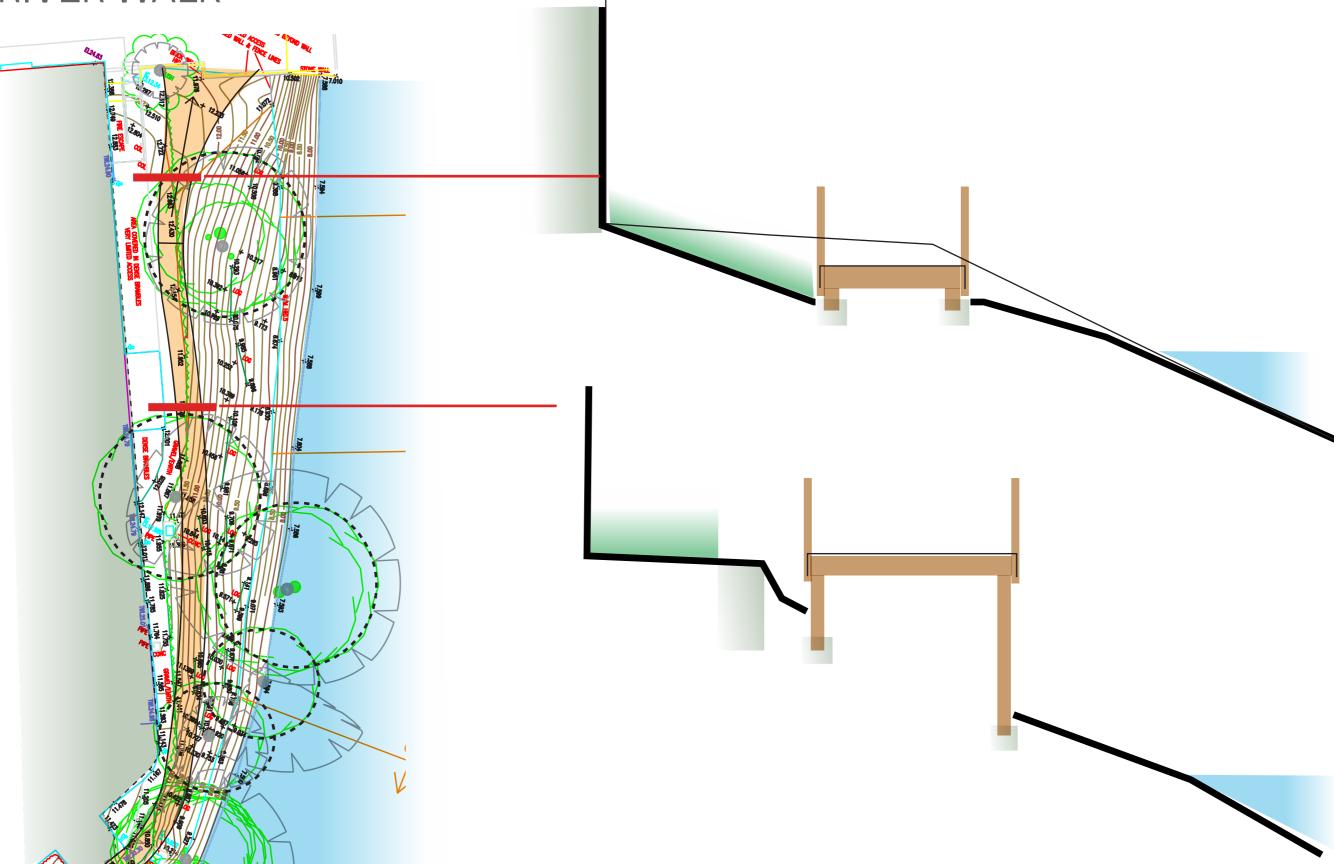

| Version    | Date Issued   |
|------------|---------------|
| DRAFT (V6) | 19th MAY 2021 |



USES DESCRIBED THROUGH THE OPEN BRIEF







## STRUCTURE







#### STRUCTURE







## THE TOWER





STONE EDGE AND PLANTING







WATER FOR ART AND SYMOBLISUM









## **EVENTS SPACE**







## RIVER EDGE







### RIVER EDGE















Spaces towards the Tower

Spaces along River Edge

**PLANTING** 



## RIVER EDGE



















### RIVER EDGE COMPONENTS













#### RIVER EDGE & PLAY







### RIVER WALK









1.8m wide pedestrian pathway - Plan View



### RIVER WALK









# EoY









Existing



# EoY







Paved

Planted



# EoY



## Tower Street







# Vehicle turning head - HGV up to 10m length











| Version    | Date Issued   |
|------------|---------------|
| DRAFT (V6) | 19th May 2021 |