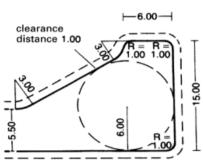

# Vehicle turning head - HGV up to 10m length

| Version    | Date Issued   |
|------------|---------------|
| DRAFT (V6) | 19th May 2021 |