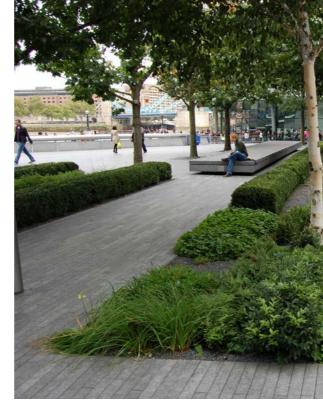

| Version    | Date Issued   |
|------------|---------------|
| DRAFT (V6) | 19th MAY 2021 |



USES DESCRIBED THROUGH THE OPEN BRIEF







## STRUCTURE







#### STRUCTURE







## THE TOWER





STONE EDGE AND PLANTING







WATER FOR ART AND SYMOBLISUM









## **EVENTS SPACE**







## RIVER EDGE







### RIVER EDGE















Spaces towards the Tower

Spaces along River Edge

**PLANTING** 



## RIVER EDGE



















### RIVER EDGE COMPONENTS













#### RIVER EDGE & PLAY







### RIVER WALK









1.8m wide pedestrian pathway - Plan View



### RIVER WALK









# EoY









Existing



# EoY







Paved

Planted



# EoY



## Tower Street







# Vehicle turning head - HGV up to 10m length











| Version    | Date Issued   |
|------------|---------------|
| DRAFT (V6) | 19th May 2021 |