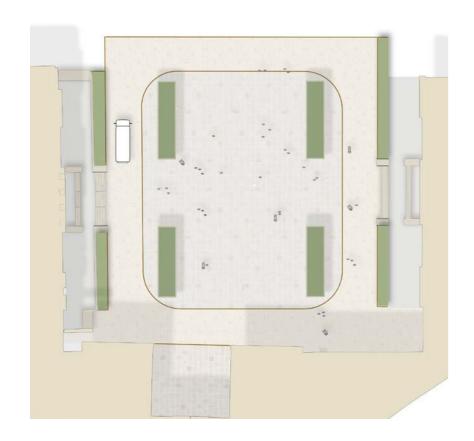

| Version    | Date Issued   |
|------------|---------------|
| DRAFT (V6) | 19th MAY 2021 |



USES DESCRIBED THROUGH THE OPEN BRIEF







## STRUCTURE







#### STRUCTURE







## THE TOWER





STONE EDGE AND PLANTING







WATER FOR ART AND SYMOBLISUM









## **EVENTS SPACE**







## RIVER EDGE







### RIVER EDGE















Spaces towards the Tower

Spaces along River Edge

**PLANTING** 



## RIVER EDGE



















### RIVER EDGE COMPONENTS













#### RIVER EDGE & PLAY







### RIVER WALK









1.8m wide pedestrian pathway - Plan View



### RIVER WALK









# EoY









Existing



# EoY







Paved

Planted



# EoY



## Tower Street







# Vehicle turning head - HGV up to 10m length











| Version    | Date Issued   |
|------------|---------------|
| DRAFT (V6) | 19th May 2021 |