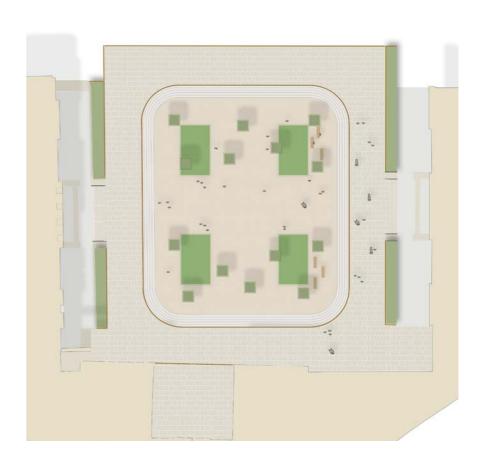

| Version    | Date Issued   |
|------------|---------------|
| DRAFT (V6) | 19th MAY 2021 |



USES DESCRIBED THROUGH THE OPEN BRIEF







## STRUCTURE







#### STRUCTURE







## THE TOWER





STONE EDGE AND PLANTING







WATER FOR ART AND SYMOBLISUM









## **EVENTS SPACE**







## RIVER EDGE







### RIVER EDGE















Spaces towards the Tower

Spaces along River Edge

**PLANTING** 



## RIVER EDGE



















### RIVER EDGE COMPONENTS













#### RIVER EDGE & PLAY







### RIVER WALK









1.8m wide pedestrian pathway - Plan View



### RIVER WALK









# EoY









Existing



# EoY







Paved

Planted



# EoY



## Tower Street







# Vehicle turning head - HGV up to 10m length











| Version    | Date Issued   |
|------------|---------------|
| DRAFT (V6) | 19th May 2021 |