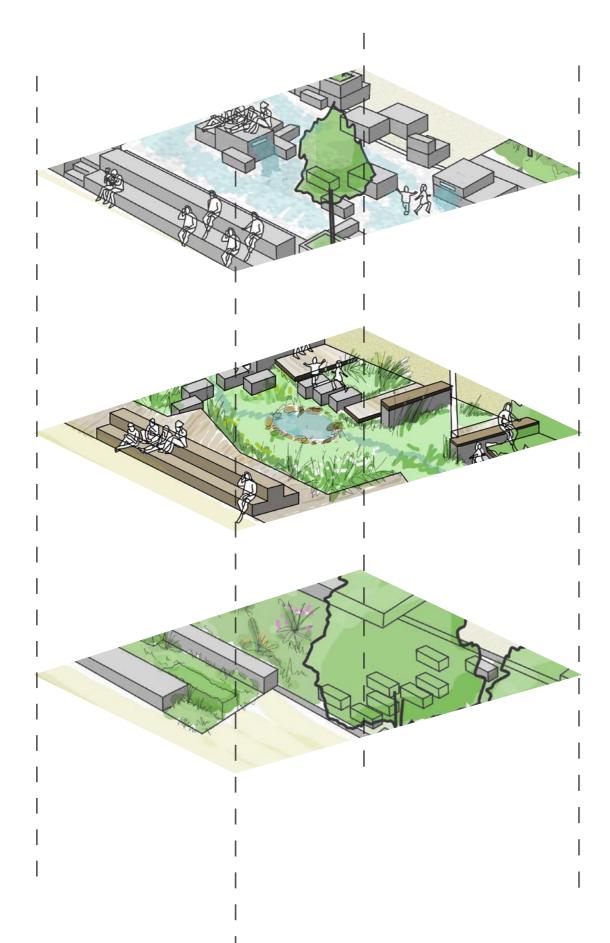

## RIVER EDGE

### RIVER EDGE

Spaces towards the Tower

Spaces along River Edge

**PLANTING** 

### RIVER EDGE COMPONENTS