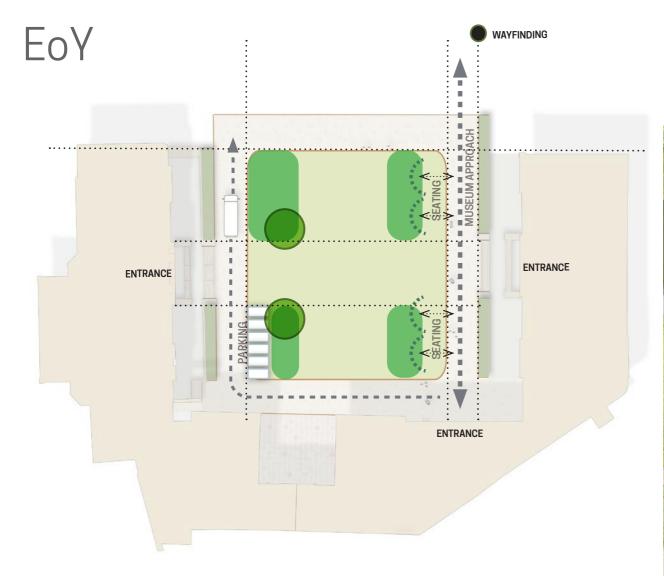

| Version    | Date Issued   |
|------------|---------------|
| DRAFT (V6) | 19th MAY 2021 |



USES DESCRIBED THROUGH THE OPEN BRIEF







## STRUCTURE







#### STRUCTURE







## THE TOWER





STONE EDGE AND PLANTING







WATER FOR ART AND SYMOBLISUM









## **EVENTS SPACE**







## RIVER EDGE







### RIVER EDGE















Spaces towards the Tower

Spaces along River Edge

**PLANTING** 



## RIVER EDGE



















### RIVER EDGE COMPONENTS













#### RIVER EDGE & PLAY







### RIVER WALK









1.8m wide pedestrian pathway - Plan View



### RIVER WALK









# EoY









Existing



# EoY







Paved

Planted



# EoY



## Tower Street







# Vehicle turning head - HGV up to 10m length











| Version    | Date Issued   |
|------------|---------------|
| DRAFT (V6) | 19th May 2021 |