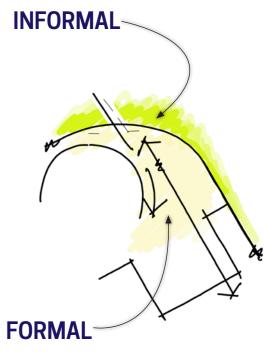

| Version    | Date Issued   |
|------------|---------------|
| DRAFT (V6) | 19th MAY 2021 |



USES DESCRIBED THROUGH THE OPEN BRIEF







## STRUCTURE







#### STRUCTURE







## THE TOWER





STONE EDGE AND PLANTING







WATER FOR ART AND SYMOBLISUM









## **EVENTS SPACE**







## RIVER EDGE







### RIVER EDGE















Spaces towards the Tower

Spaces along River Edge

**PLANTING** 



## RIVER EDGE



















### RIVER EDGE COMPONENTS













#### RIVER EDGE & PLAY







### RIVER WALK









1.8m wide pedestrian pathway - Plan View



### RIVER WALK









# EoY









Existing



# EoY







Paved

Planted



# EoY



## Tower Street







# Vehicle turning head - HGV up to 10m length











| Version    | Date Issued   |
|------------|---------------|
| DRAFT (V6) | 19th May 2021 |