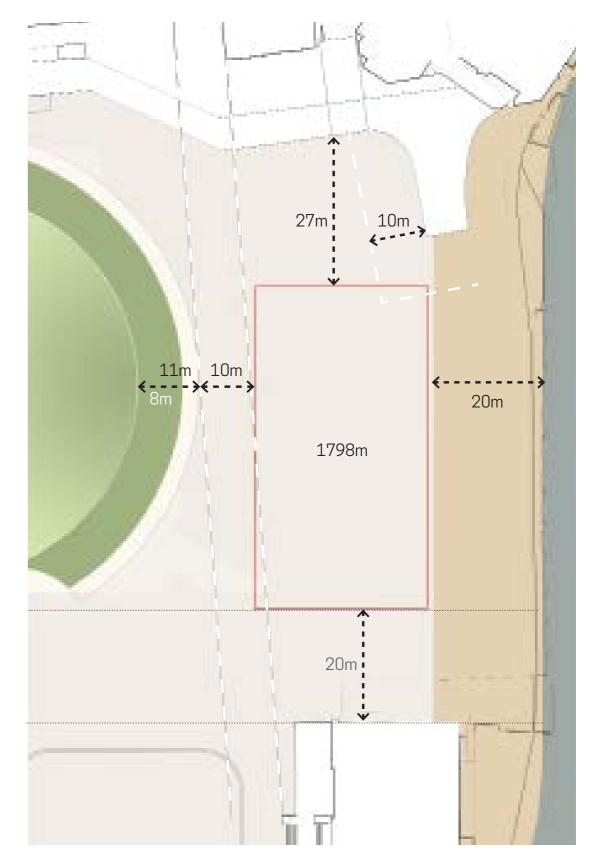

| Version    | Date Issued   |
|------------|---------------|
| DRAFT (V6) | 19th MAY 2021 |



USES DESCRIBED THROUGH THE OPEN BRIEF







## STRUCTURE







#### STRUCTURE







## THE TOWER





STONE EDGE AND PLANTING







WATER FOR ART AND SYMOBLISUM









## **EVENTS SPACE**







## RIVER EDGE







### RIVER EDGE















Spaces towards the Tower

Spaces along River Edge

**PLANTING** 



## RIVER EDGE



















### RIVER EDGE COMPONENTS













#### RIVER EDGE & PLAY







### RIVER WALK









1.8m wide pedestrian pathway - Plan View



### RIVER WALK









# EoY









Existing



# EoY







Paved

Planted



# EoY



## Tower Street







# Vehicle turning head - HGV up to 10m length











| Version    | Date Issued   |
|------------|---------------|
| DRAFT (V6) | 19th May 2021 |