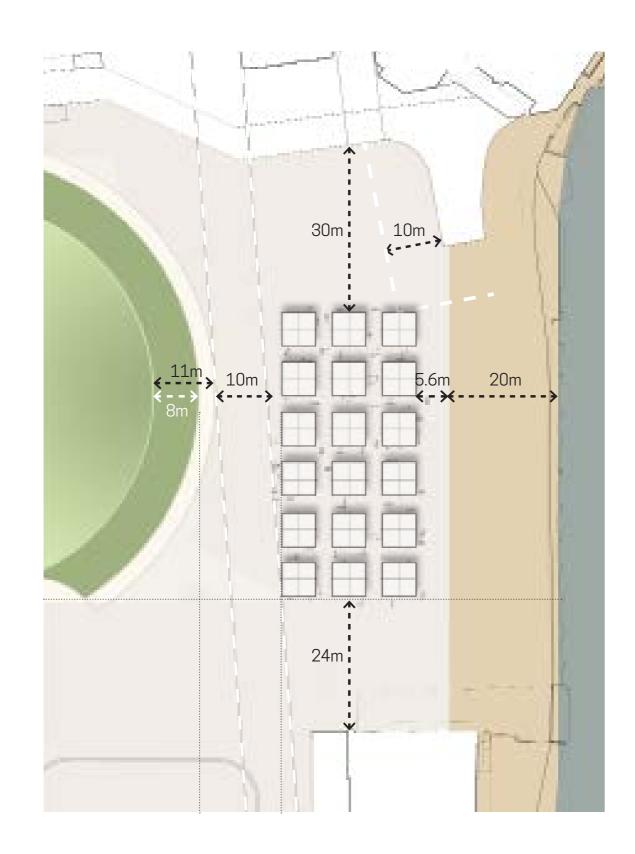

| Version    | Date Issued   |
|------------|---------------|
| DRAFT (V6) | 19th MAY 2021 |



USES DESCRIBED THROUGH THE OPEN BRIEF







## STRUCTURE







#### STRUCTURE







## THE TOWER





STONE EDGE AND PLANTING







WATER FOR ART AND SYMOBLISUM









## **EVENTS SPACE**







## RIVER EDGE







### RIVER EDGE















Spaces towards the Tower

Spaces along River Edge

**PLANTING** 



## RIVER EDGE



















### RIVER EDGE COMPONENTS













#### RIVER EDGE & PLAY







### RIVER WALK









1.8m wide pedestrian pathway - Plan View



### RIVER WALK









# EoY









Existing



# EoY







Paved

Planted



# EoY



## Tower Street







# Vehicle turning head - HGV up to 10m length











| Version    | Date Issued   |
|------------|---------------|
| DRAFT (V6) | 19th May 2021 |