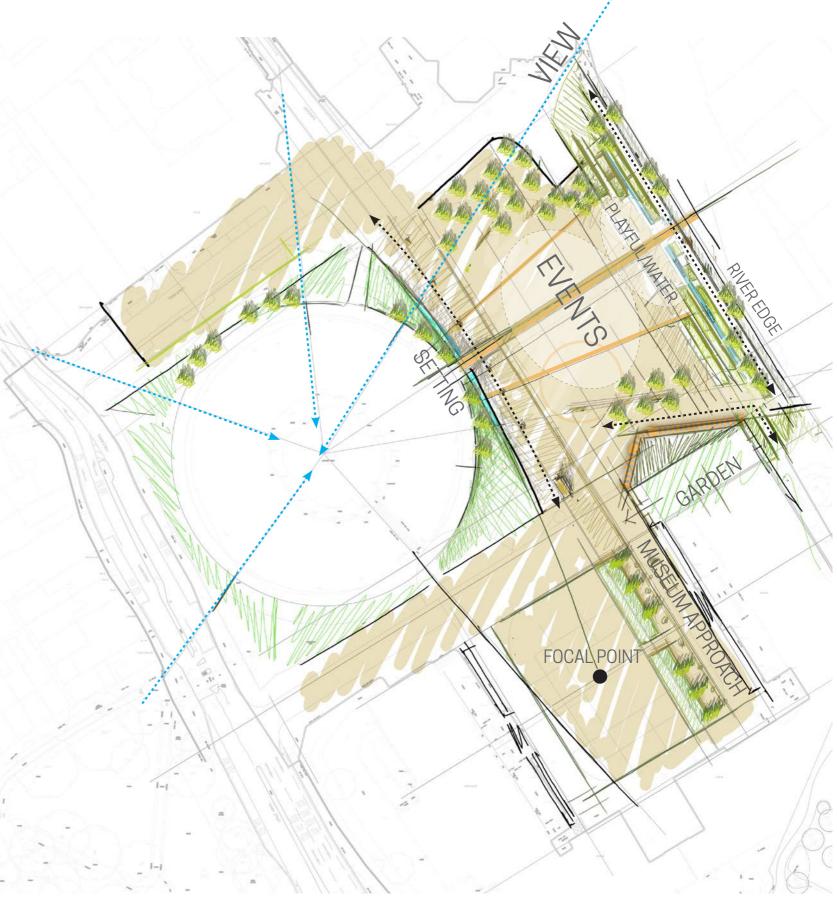

| Version    | Date Issued   |
|------------|---------------|
| DRAFT (V6) | 19th MAY 2021 |



USES DESCRIBED THROUGH THE OPEN BRIEF







## STRUCTURE







#### STRUCTURE







## THE TOWER





STONE EDGE AND PLANTING







WATER FOR ART AND SYMOBLISUM









## **EVENTS SPACE**







## RIVER EDGE







### RIVER EDGE















Spaces towards the Tower

Spaces along River Edge

**PLANTING** 



## RIVER EDGE



















### RIVER EDGE COMPONENTS













#### RIVER EDGE & PLAY







### RIVER WALK









1.8m wide pedestrian pathway - Plan View



### RIVER WALK









# EoY









Existing



# EoY







Paved

Planted



# EoY



## Tower Street







# Vehicle turning head - HGV up to 10m length











| Version    | Date Issued   |
|------------|---------------|
| DRAFT (V6) | 19th May 2021 |